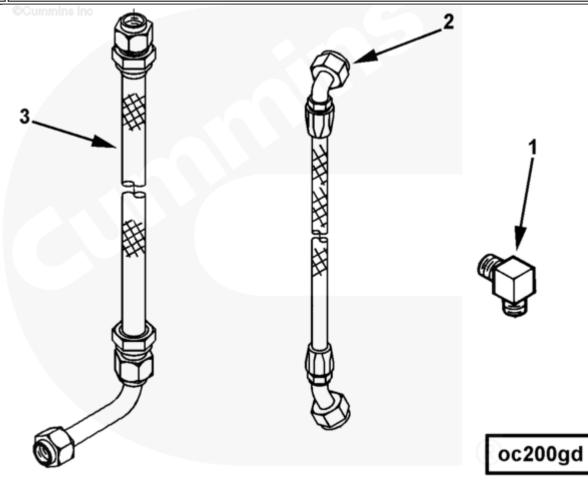

## SMALL | MEDIUM | LARGE

| Cart         | Ref No | Part Number | Part Description                | Required | Remarks                       |  |  |
|--------------|--------|-------------|---------------------------------|----------|-------------------------------|--|--|
| View My Cart |        |             |                                 |          |                               |  |  |
|              |        | OC2702      | Marine Gear Oil Cooler Plumbing |          |                               |  |  |
|              |        |             |                                 |          | Mrn Ger Oil Clr Plumbing      |  |  |
|              |        |             |                                 |          | Oil Hoses and Fittings for    |  |  |
|              |        |             |                                 |          | Plumbing from Marine Gear Oil |  |  |
|              |        |             |                                 |          | Cooler to Marine Gear         |  |  |

|   |         |                    |   | Marine Gear             |
|---|---------|--------------------|---|-------------------------|
|   |         |                    |   | For Use With: Twin Disc |
|   |         |                    |   | MG5114 Marine Gear      |
|   |         |                    |   |                         |
| 1 | 100501  | Male Adapter Elbow | 4 | 1/2 - 14 x 7/8 - 14     |
| 2 | 3349385 | Flexible Hose      | 1 |                         |
| 3 | 4019614 | Flexible Hose      | 1 |                         |